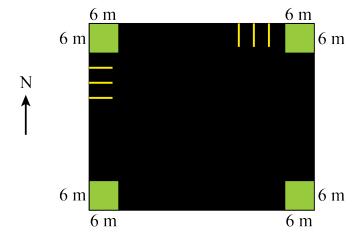

## Problem of the Week Problem B Parking by Design

KalMart has a paved, rectangular parking lot with a 6 m by 6 m curbed garden in each corner. There are parking spots along the north and west sides of the parking lot. Some of the parking spots on the north and west sides are shown in the diagram.

Each parking spot is 2.5 m wide, and the lines separating the parking spots are 7.5 cm thick.

- (a) There are 25 parking spots along the north side of the parking lot. What is the length, in metres, of the north side of the parking lot, including the gardens?
- (b) There are 20 parking spots along the west side of the parking lot. What is the length, in metres, of the west side of the parking lot, including the gardens?
- (c) What is the total area, in square metres, of the paved portion of the parking lot, excluding the gardens?